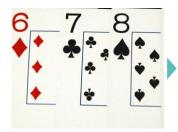

### STRAIGHT BLACKIACK

4:00 P.M. TO 6:00 P.M. CASINO, DECK 7

Enjoy an exclusive opportunity! Do not miss your chance to win big. All you have to do is get a hand of six, seven, eight and you will be paid as if you have a Blackjack. Let us entertain you with sometime of fun. Good Luck!