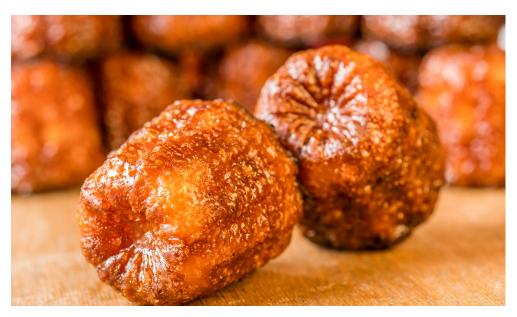

#### Les petits Cannelés

"Les petits Cannelés", as French people call them, are a traditional pastry from Bordeaux. They are small, cylindrical cakes with a caramelized crust and a soft, custard-like center. They were originally created by nuns in the 18th century, who used leftover egg yolks from wine-making to make the batter (egg white was used to precipitate the suspended matter in the wine and clarify it). Traditionally, they are cooked in copper molds, which give them their distinctive shape and crispy exterior. The name "cannelé" comes from the French word for "fluted," which describes the shape of the pastry.

Cannelés are traditionally served as a dessert or as a snack with coffee, but they can also be served with savory dishes like foie gras or cheese.

A well-kept secret, there are as many recipes as there are bakers in Bordeaux even though in 1985, a group of Bordeaux bakers formed the "Brotherhood of the Cannelé," which promotes and preserves the traditional recipe and method of making cannelés. In 2013, "les petits cannelés" were awarded protected geographical indication (PGI) status by the European Union, recognizing them as a traditional and authentic product of the Bordeaux region.

The best way to discover it is of course to taste it. Many bakers even sell them in gift boxes to take home.