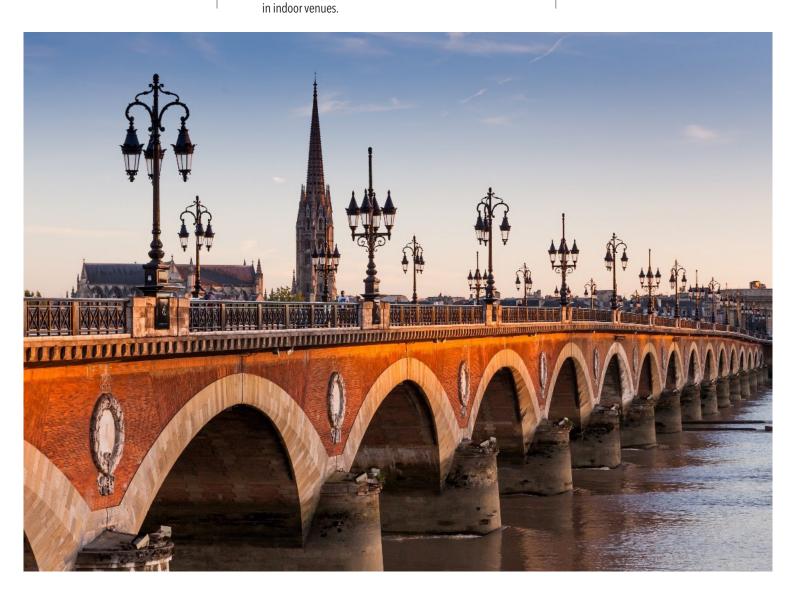

## BORDEAUX, FRANCE

Aboard Silver Dawn

## **BORDEAUX, FRANCE**

#### Bordeaux's history

Bordeaux's history begins in antiquity, as Burdigala, when it served as a trading post for the Celts. The Romans arrived in the first century AD and constructed a tiny port that made it easier to ship commodities and -already-wine to other parts of Europe.

#### PIER INFORMATION

Silver Dawn is docked in Bordeaux, France,
Bordeaux 127, Quai Louix XVIII