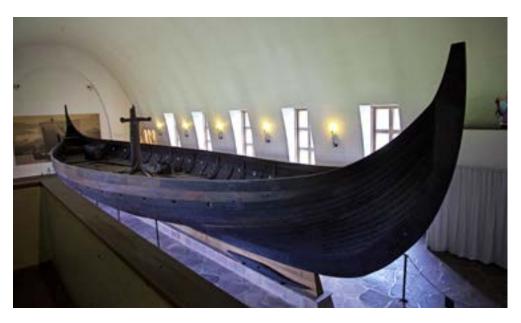

Its sleek white roof slopes gently upwards from ground level inviting visitors to rise above and admire views of the island-sprinkled harbour. Oslofjord's islands are stacked with more museums celebrating everything from simple folk arts to adventurous seafaring traditions. See a mighty wooden Viking ship in full with 800 years worth of history etched into its wooden boughs.