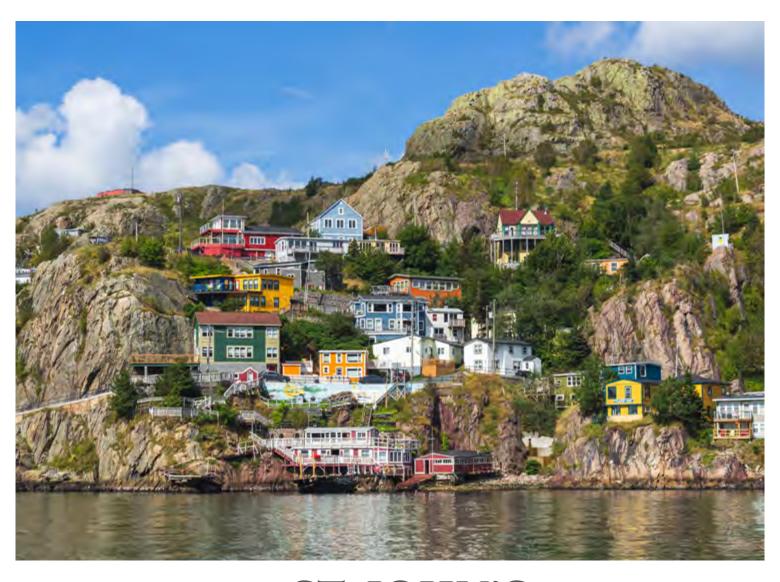

## ST. JOHN'S, NEWFOUNDLAND

Aboard Silver Dawn

## ST. JOHN'S, NEWFOUNDLAND

North America's oldest and most historically engaging places

Colorful, white-trimmed buildings splash a haze of bright beauty across the spectacular Newfoundland coastline of St. John's. Picturesque, steep streets roll down to the seafront, and the charming architecture contrasts beautifully against the wild and rugged shoreline, with redolent pine forests spreading out behind. The province's capital, St. John's, is a lively outpost - and one of North America's oldest and most historically engaging places. A rich trading history of haggling and hawking has played out on these animated, historic streets - especially Water Street, which is one of North America's oldest. St. John's boasts incredible history, as the launch point for daring transatlantic voyages, and a leap of human ingenuity is celebrated on Signal Hill. It was here where the first transatlantic transmission was received in 1901. Rise up to receive stunning views of the Atlantic, and the city spreading around the harbor from the fortified Cabot Tower. Rugged hiking trails and puffin-nesting cliffs add extra character to this remarkable island. The twin bell towers of the Basilica of St. John the Baptist are a St. John's landmark, and a National Historic Site dedicated to the city's namesake saint. The Quidi Vidi fishing village is an arresting stop, inhabited by busy artisans and local craft brewers - who produce characterful beers befitting this exuberant city of bold colors. George Street is the perfect spot to try a glass or two - the street is said to have the most bars per person of anywhere in Canada.

#### **SIGHTS**

- Signal Hill
- Jellybean Row
- The Rooms
- St. John's Harbour
- Cape Spear Lighthouse